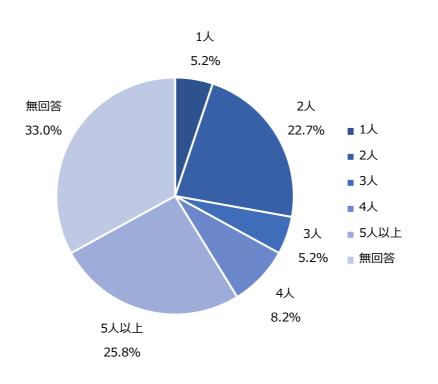

## 来訪人数

| 来訪人数 | 人数  |  |
|------|-----|--|
| 1人   | 32  |  |
| 2人   | 60  |  |
| 3人   | 10  |  |
| 4人   | 32  |  |
| 5人以上 | 21  |  |
| 無回答  | 77  |  |
| 合計   | 232 |  |

(n=232)