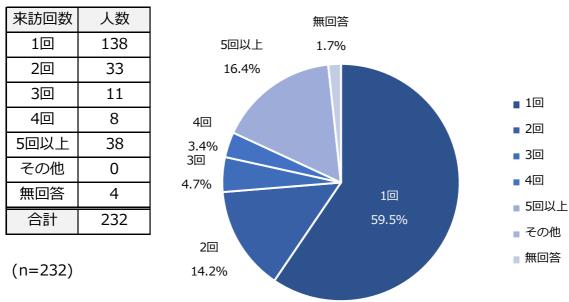

## 来訪人数

| 来訪人数 | 人数  |  |
|------|-----|--|
| 1人   | 32  |  |
| 2人   | 60  |  |
| 3人   | 10  |  |
| 4人   | 32  |  |
| 5人以上 | 21  |  |
| 無回答  | 77  |  |
| 合計   | 232 |  |

(n=232)