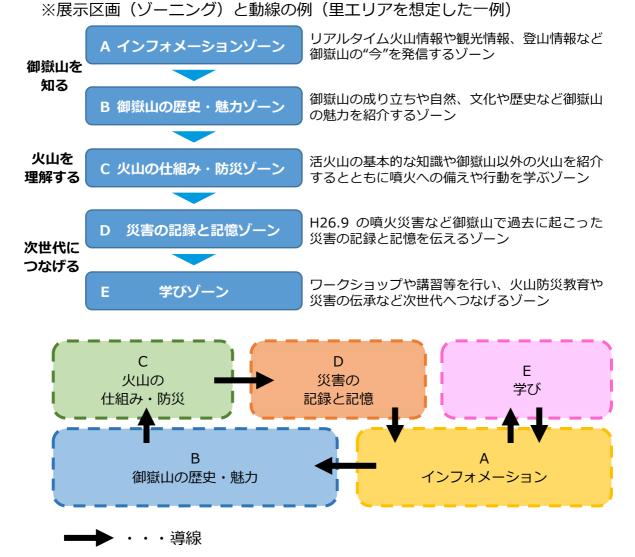

#### (1)ゾーニングと動線

効果的な展示を行うためには、展示区画(ゾーニング)や動線の設定が重要であるとともに、ゾーン内の展示配置や順番などについても工夫する必要がある。

#### (2)展示手法

あり方検討会報告書の提案にもあるが、展示(情報発信)の手法としてパネル 展示だけではなく、実物展示や映像展示、プロジェクションマッピングやVR、 デジタルサイネージ等最新技術を活用するなど、様々な方法で五感に訴える方法 が必要である。具体的な内容は今後検討するものであるが、次のとおり展示手法 の例をあげる。 【展示手法の例】

・デジタルサイネージによる情報発信

デジタルサイネージを活用することにより、最新の情報をリアルタイムに更 新することができ、火山情報等の注意喚起や観光情報などを視覚的に伝える。