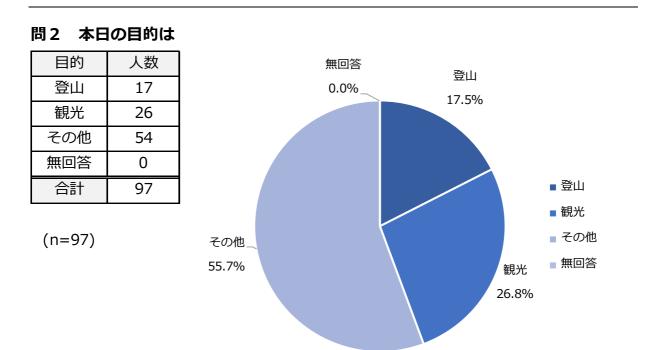

#### (1)訪問者アンケート調査概要

御岳ロープウェイセンターハウス(木曽町)及び田の原(王滝村)の2か所で、 来訪者(登山者や観光客等)を対象にアンケート用紙を手渡しして記入してもら う方法で実施。

#### ア 御岳ロープウェイセンターハウス(木曽町)

・実施日時

令和元年7月13日(土)6時~10時30分(4時間30分)※3連休初日

- ・回収数 232件
- イ田の原(王滝村)
  - ・実施日時

令和元年8月10日(土)9時~12時(3時間)※3連休初日

・回収数 97件

# 問2 本日の目的は

| 目的  | 人数  |
|-----|-----|
| 登山  | 200 |
| 観光  | 25  |
| その他 | 6   |
| 無回答 | 1   |
| 合計  | 232 |

(n=232)