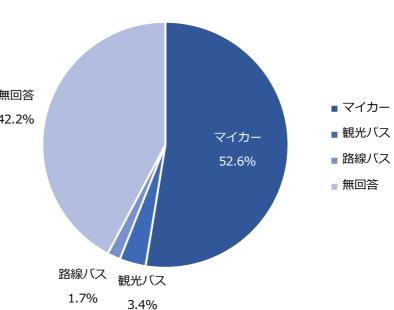

#### 来訪手段

| 来訪手段<br>マイカー<br>観光バス<br>路線バス<br>無回答 | 人数<br>122<br>8<br>4<br>98 |                |  |
|-------------------------------------|---------------------------|----------------|--|
| 合計                                  | 232                       | · 無回答<br>42.2% |  |
| (n=232)                             |                           |                |  |