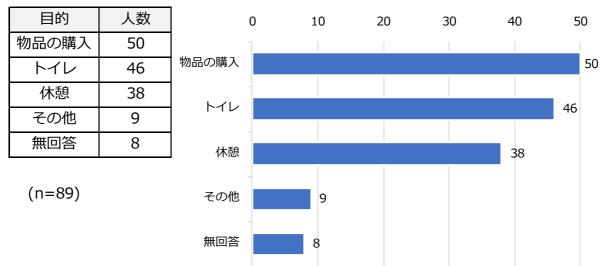

①道の駅(1木曽福島、2三岳、3日義木曽駒高原4その他)②コンビニ③その他(具体的に))

問4 問3の施設をどのような目的で利用されましたか (該当するものに○をつけてください。いくつでも可)

①物品の購入(1飲食物、2おみやげ、3その他)
 ②トイレ
 ③休憩
 ④その他(具体的に)

問5 御嶽山を訪れる方への施設には、どのような内容があるといいと思いますか (該当するものに〇をつけてください。いくつでも可)

## 来訪人数

| 来訪人数 | 人数  |  |
|------|-----|--|
| 1人   | 32  |  |
| 2人   | 60  |  |
| 3人   | 10  |  |
| 4人   | 32  |  |
| 5人以上 | 21  |  |
| 無回答  | 77  |  |
| 合計   | 232 |  |

(n=232)