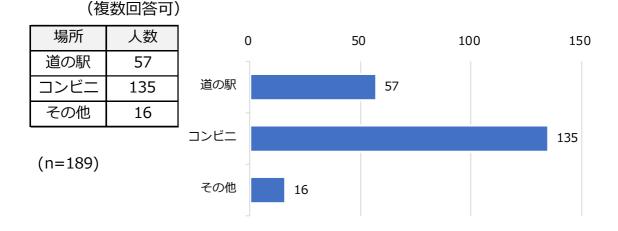

#### (3) アンケート結果を踏まえた適地

前述(3(3))したアンケートで、立ち寄った施設について、コンビニ、道の駅、 その他の3択に絞って質問を行った。結果、道の駅へ立ち寄ったと回答した人が 4割近くに上り、道の駅が有力な候補地となることが判明した。

①道の駅(1木曽福島、2三岳、3日義木曽駒高原4その他)②コンビニ③その他(具体的に))

問4 問3の施設をどのような目的で利用されましたか (該当するものに○をつけてください。いくつでも可)

①物品の購入(1飲食物、2おみやげ、3その他)
 ②トイレ
 ③休憩
 ④その他(具体的に)

問5 御嶽山を訪れる方への施設には、どのような内容があるといいと思いますか (該当するものに〇をつけてください。いくつでも可)

# 問3 御岳ロープウェイにお越しいただく前に、木曽地域でどこかに寄られましたか

問3-1 立ち寄った道の駅の内訳(複数回答可)

問4 問3の施設をどのような目的で利用されましたか(複数回答可)

問4-1 購入した物品の内訳(複数回答可)