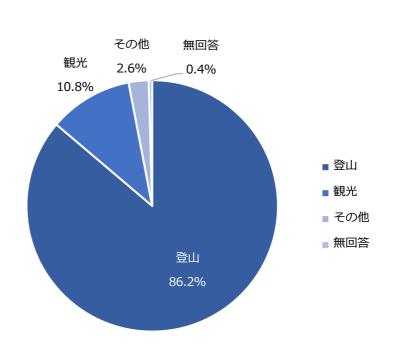

# 問2 本日の目的は

| 目的  | 人数  |
|-----|-----|
| 登山  | 200 |
| 観光  | 25  |
| その他 | 6   |
| 無回答 | 1   |
| 合計  | 232 |

(n=232)