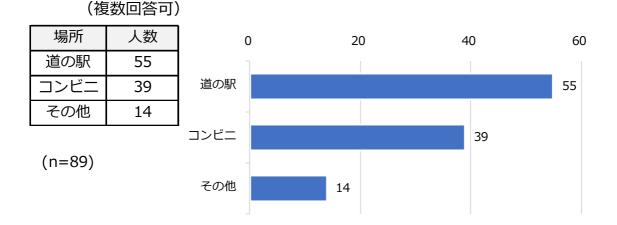

#### (3) アンケート結果を踏まえた適地

前述(3(3))したアンケートで、立ち寄った施設について、コンビニ、道の駅、 その他の3択に絞って質問を行った。結果、道の駅へ立ち寄ったと回答した人が 4割近くに上り、道の駅が有力な候補地となることが判明した。

# 問3 御岳ロープウェイにお越しいただく前に、木曽地域でどこかに寄られましたか

問3-1 立ち寄った道の駅の内訳(複数回答可)

問4 問3の施設をどのような目的で利用されましたか(複数回答可)

問4-1 購入した物品の内訳(複数回答可)