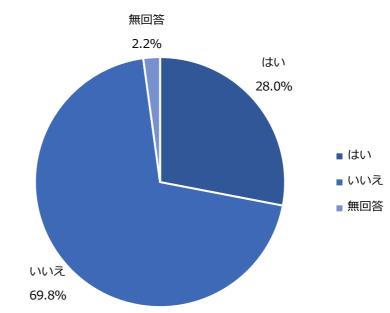

# 問6 本日の登山、観光では宿泊をされますか

| 宿泊するか | 人数  |
|-------|-----|
| はい    | 65  |
| いいえ   | 162 |
| 無回答   | 5   |
| 合計    | 232 |

(n=232)