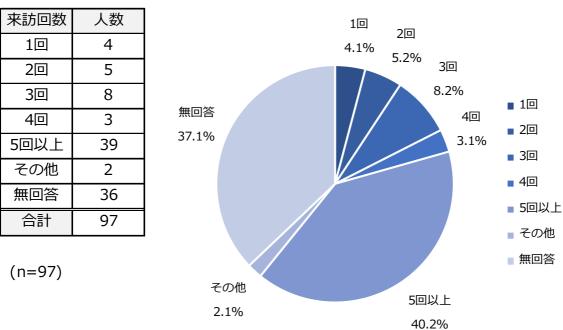

#### 問6-1 宿泊する施設の種別

| 施設   | 人数 |
|------|----|
| 山小屋  | 0  |
| 宿泊施設 | 20 |
| 無回答  | 3  |
| 合計   | 23 |

(n=23)

#### 問6-1-2 宿泊施設の場所 宿泊施設場所 人数 木曽地域 6 それ以外 4 木曽地域 無回答 10 30.0% 合計 20 ■ 木曽地域 (n=20) 無回答 ■それ以外 50.0% ■ 無回答 それ以外 20.0%

問7-1 御嶽山の訪問は何回目ですか

問7-2 木曽地域の訪問は何回目ですか

| —候補地比較表 |
|---------|
| ーセンター   |
| 職山ビジタ   |

| TUT  |                    | 施設                                                                                                                                                                                                                                                                                                                                                                                                                                                                                                                                                                                                                                                                                                                                                                                                                                                                                                                                                                                                                                                                                                                                                                                                                                                                                                                                                                                                                                                                                                                                                                                                                                                                                                                                                                                                                                                                                                                                                                                                                                                                                                                             | 市町村      | 国<br>し<br>し                    | アクセッ                                   | <                             | 接続道路交通量<br>(台/日) <sup>※3</sup>     | 御嶽山視認性 | 山頂からの直線距離 | RIA |     | 記<br>初<br>初 |     | 場所の確保 |
|------|--------------------|--------------------------------------------------------------------------------------------------------------------------------------------------------------------------------------------------------------------------------------------------------------------------------------------------------------------------------------------------------------------------------------------------------------------------------------------------------------------------------------------------------------------------------------------------------------------------------------------------------------------------------------------------------------------------------------------------------------------------------------------------------------------------------------------------------------------------------------------------------------------------------------------------------------------------------------------------------------------------------------------------------------------------------------------------------------------------------------------------------------------------------------------------------------------------------------------------------------------------------------------------------------------------------------------------------------------------------------------------------------------------------------------------------------------------------------------------------------------------------------------------------------------------------------------------------------------------------------------------------------------------------------------------------------------------------------------------------------------------------------------------------------------------------------------------------------------------------------------------------------------------------------------------------------------------------------------------------------------------------------------------------------------------------------------------------------------------------------------------------------------------------|----------|--------------------------------|----------------------------------------|-------------------------------|------------------------------------|--------|-----------|-----|-----|-------------|-----|-------|
| 7    |                    |                                                                                                                                                                                                                                                                                                                                                                                                                                                                                                                                                                                                                                                                                                                                                                                                                                                                                                                                                                                                                                                                                                                                                                                                                                                                                                                                                                                                                                                                                                                                                                                                                                                                                                                                                                                                                                                                                                                                                                                                                                                                                                                                | [林]      | 国道 19 号か<br>らの距離               | 路線バス                                   | 1日の<br>本数 <sup>※2</sup>       | 经通量<br>3) <sup>※3</sup>            | 現認性    | )直線距離     | 登山者 | 観光客 | 地域住民        | 学習者 | 確保    |
|      | 1 田の原              | The second secon | 王滝村      | <b>約 37km</b><br>⑴1月上旬∼5月中旬閉鎖) | 「御岳田の原」<br>バス停から<br>徒歩1分 <sup>※1</sup> | .*1                           | ı                                  | 0      | 約 3km     | 0   | Þ   | ×           | Þ   | 0     |
| 山エリア | 2 御岳ロープ<br>ウェイ山麓駅  |                                                                                                                                                                                                                                                                                                                                                                                                                                                                                                                                                                                                                                                                                                                                                                                                                                                                                                                                                                                                                                                                                                                                                                                                                                                                                                                                                                                                                                                                                                                                                                                                                                                                                                                                                                                                                                                                                                                                                                                                                                                                                                                                | 木曽町 (三岳) | 約 25km<br>(11月中旬~5月中旬照鎖)       | 「御岳ロープウェ<br>イ」 バス停から<br>徒歩 1 分         | 上下4本                          | ı                                  | 0      | 約 5km     | 0   | 4   | ×           | 4   | 0     |
|      | 3 やまゆり荘            |                                                                                                                                                                                                                                                                                                                                                                                                                                                                                                                                                                                                                                                                                                                                                                                                                                                                                                                                                                                                                                                                                                                                                                                                                                                                                                                                                                                                                                                                                                                                                                                                                                                                                                                                                                                                                                                                                                                                                                                                                                                                                                                                | 木曽町 (開田) | 約 25km                         | 「やまゆり荘」<br>バス停から<br>徒歩1分               | 上下3本                          | ı                                  | 0      | 約 8km     | 4   | 0   | ×           | ×   | 0     |
|      | 4 道の駅<br>「木曽福島」    |                                                                                                                                                                                                                                                                                                                                                                                                                                                                                                                                                                                                                                                                                                                                                                                                                                                                                                                                                                                                                                                                                                                                                                                                                                                                                                                                                                                                                                                                                                                                                                                                                                                                                                                                                                                                                                                                                                                                                                                                                                                                                                                                | 木曽町 (福島) | 道治い                            | 「木曽市場」<br>バス停から<br>徒歩1分                | 下り9本<br>上り6本                  | 国道 19 号<br>11,821                  | 4      | 約 20km    | 4   | 0   | 4           | 0   | ×     |
|      | 5 道の駅<br>「三岳」      |                                                                                                                                                                                                                                                                                                                                                                                                                                                                                                                                                                                                                                                                                                                                                                                                                                                                                                                                                                                                                                                                                                                                                                                                                                                                                                                                                                                                                                                                                                                                                                                                                                                                                                                                                                                                                                                                                                                                                                                                                                                                                                                                | 木曽町 (三岳) | 約 3km                          | 「みたけ道の<br>駅」 バス停から<br>徒歩 1 分           | 下り 16本<br>上り 15本              | 県道 20 号<br>3,611                   | ×      | I         | 4   | 0   | 0           | 0   | 4     |
|      | 6 道の駅<br>「日義木曽駒高原」 |                                                                                                                                                                                                                                                                                                                                                                                                                                                                                                                                                                                                                                                                                                                                                                                                                                                                                                                                                                                                                                                                                                                                                                                                                                                                                                                                                                                                                                                                                                                                                                                                                                                                                                                                                                                                                                                                                                                                                                                                                                                                                                                                | 木曽町 (日義) | 道治い                            | 「元原(南)」<br>バス停から<br>徒歩 4 分             | 下り 1本<br>巡回(北)5 本<br>巡回(南)6 本 | 国道 19 号<br>15,673                  | ×      | -         | 4   | 0   | ×           | 0   | 4     |
| 里エリア | 7 御就山史料館           |                                                                                                                                                                                                                                                                                                                                                                                                                                                                                                                                                                                                                                                                                                                                                                                                                                                                                                                                                                                                                                                                                                                                                                                                                                                                                                                                                                                                                                                                                                                                                                                                                                                                                                                                                                                                                                                                                                                                                                                                                                                                                                                                | 王滝村      | 約 20km                         | 「二合目」バス<br>停から<br>徒歩 4 分 <sup>※1</sup> | _*1                           | 県道 256 号<br>(1,728 <sup>*4</sup> ) | ×      |           | ×   | 0   | ×           | 4   | 0     |
|      | 8 太陽の丘公園           |                                                                                                                                                                                                                                                                                                                                                                                                                                                                                                                                                                                                                                                                                                                                                                                                                                                                                                                                                                                                                                                                                                                                                                                                                                                                                                                                                                                                                                                                                                                                                                                                                                                                                                                                                                                                                                                                                                                                                                                                                                                                                                                                | 木曽町 (三岳) | 約 9km                          | 「黒沢里宮」<br>バス停から<br>徒歩 1 分              | 下り 11本<br>上り 13本              | 県道 20 号<br>1,657                   | 0      | 約 13km    | ×   | 0   | Þ           | 0   | 0     |
|      | 9 旧三岳中学校           |                                                                                                                                                                                                                                                                                                                                                                                                                                                                                                                                                                                                                                                                                                                                                                                                                                                                                                                                                                                                                                                                                                                                                                                                                                                                                                                                                                                                                                                                                                                                                                                                                                                                                                                                                                                                                                                                                                                                                                                                                                                                                                                                | 木曽町 (三岳) | 約 8km                          | 「交流センタ<br>-」 バス停から<br>徒歩 5 分           | 下り 21 本<br>上り 22 本            | 県道 20 号<br>1,657                   | Φ      | 約 14km    | ×   | Þ   | 0           | 0   | 0     |
|      | 10 木曽馬の里<br>周辺     |                                                                                                                                                                                                                                                                                                                                                                                                                                                                                                                                                                                                                                                                                                                                                                                                                                                                                                                                                                                                                                                                                                                                                                                                                                                                                                                                                                                                                                                                                                                                                                                                                                                                                                                                                                                                                                                                                                                                                                                                                                                                                                                                | 木曽町 (開田) | 約 18km                         | 「木曽馬の里入<br>ロ」バス停から<br>徒歩 5 分           | 下り11本<br>上り10本                | 国道 361 号<br>3,268                  | 0      | 約 15km    | ×   | 0   | ×           | 0   | Δ     |