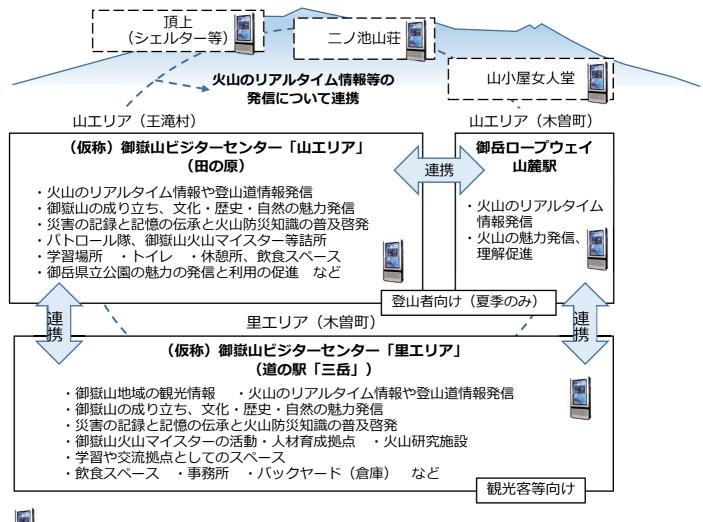

#### (4)各エリアの特徴と役割

以上のことから、次のとおり各エリアにビジターセンターを設けることとし、 施設の特徴と役割を整理する。なお、情報発信の充実化のためには、両エリアの 施設が特徴を生かしながら連携して情報発信を行う必要がある。

#### ア 山エリア施設

- (P) 特徴
  - 山に近いため、登山者中心の利用が見込まれるほか、フィールドワーク等
     による学習利用が見込まれる
  - 御岳県立公園内に立地し、御嶽山を間近に望めるという地理的条件を生かした施設の機能が必要
  - ・ 設置場所により冬期閉館となる

- (1) 役割
  - ・ 火山のリアルタイム情報や登山道情報等の登山者向け情報発信
  - ・ 御嶽山が育む文化・歴史・豊かな自然の魅力を発信
  - ・ 校外学習としての利用促進と受け入れ
  - ・ 御嶽山地域を中心とした観光施設や見どころへの案内
  - ・ 過去の災害の記録と記憶の伝承、火山防災啓発
  - ・ 御岳県立公園内の優れた風致景観(火山、火口湖、高山植物、湿原等)の
     案内や解説、体験の促進
  - ・ 御岳県立公園の自然環境の保全と適正利用の促進

#### イ 里エリア施設

(ア) 特徴

- ・ 立ち寄りやすい山麓にあるため、観光客中心の利用のほか、多くの学習者
   が訪れることが見込まれる
- ・ 設置場所により、登山者の立ち寄りや地域住民の使用が見込まれるなど、
   多様な利用が見込まれる
- ・ 御嶽山地域を訪れる多様な来訪者等に対応する施設の機能が必要
- 通年開館
- (1) 役割
  - ・ 御嶽山地域の観光情報発信の拠点として、地域を中心とした観光施設や見 どころへの案内
  - 御嶽山が育む文化・歴史・自然の魅力といった情報を発信し、それらを解
     説や体験により深く学べる学習空間
  - ・ 校外学習としての利用促進と受け入れ
  - ・ 火山のリアルタイム情報や登山道情報等の登山者向け情報の発信
  - 過去の災害等の記録と記憶の伝承、火山防災啓発
  - ・ 噴火災害資料等保管用バックヤードの設置、住民等との交流拠点など

#### (3) 既存施設との連携

登山者への火山防災情報(火山のリアルタイム情報等)の発信については、ス ピーカー設置や携帯電話不感地帯解消などの取組がされているが、今なお課題と して取組が続けられている。

あり方検討会報告書でも提言されているが、火山防災情報の発信には、ビジタ ーセンターだけではなく山小屋など他の立ち寄り施設と連携することが必要であ り、山エリア及び里エリアに新設する施設と、御岳ロープウェイ山麓駅や山小屋 等の既存施設において、導入が検討されているデジタルサイネージ<sup>\*\*</sup>の活用を含め た火山のリアルタイム情報等の発信について検討し、連携した取組を行うことが 必要と考える。

## (5) 概略図

各エリアの施設の概略は以下のとおり。

デジタルサイネージ(具体的な運用や設置場所については今後検討される予定)