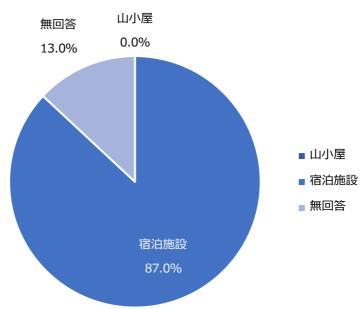

#### 問6-1 宿泊する施設の種別

| 施設   | 人数 |
|------|----|
| 山小屋  | 15 |
| 宿泊施設 | 41 |
| 無回答  | 9  |
| 合計   | 65 |

(n=65)

| 問6-1-2 | 宿泊施設 | の場所   |   |               |
|--------|------|-------|---|---------------|
| 宿泊施設場所 | 人数   |       |   |               |
| 木曽地域   | 17   |       |   |               |
| それ以外   | 7    |       |   |               |
| 無回答    | 17   |       |   | 木曽地域          |
| 合計     | 41   | 無回答   |   | 水自地域<br>41.5% |
|        |      | 41.5% |   | ■ 木曽地域        |
| (n=41) |      |       | ļ | ■それ以外         |
|        |      |       |   | ■ 無回答         |
|        |      |       |   |               |
|        |      |       |   |               |
|        |      |       |   |               |