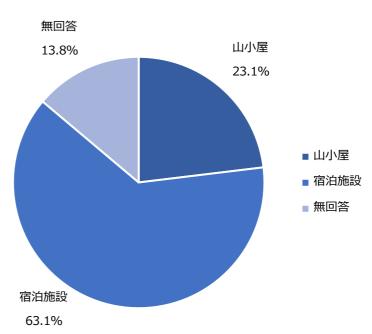

#### 問6-1 宿泊する施設の種別

| 施設   | 人数 |
|------|----|
| 山小屋  | 15 |
| 宿泊施設 | 41 |
| 無回答  | 9  |
| 合計   | 65 |

(n=65)

| 問6-1-2 | 宿泊施設 | の場所   |   |               |
|--------|------|-------|---|---------------|
| 宿泊施設場所 | 人数   |       |   |               |
| 木曽地域   | 17   |       |   |               |
| それ以外   | 7    |       |   |               |
| 無回答    | 17   |       |   | 木曽地域          |
| 合計     | 41   | 無回答   |   | 水自地域<br>41.5% |
|        |      | 41.5% |   | ■ 木曽地域        |
| (n=41) |      |       | ļ | ■それ以外         |
|        |      |       |   | ■ 無回答         |
|        |      |       |   |               |
|        |      |       |   |               |
|        |      |       |   |               |