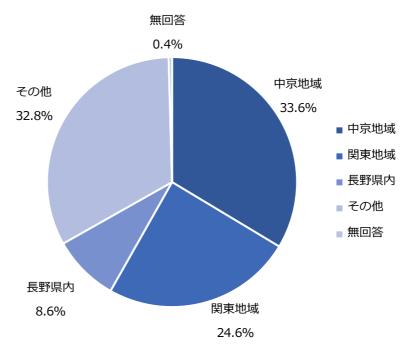

# 問1 本日はどちらからお越しですか

| 地域   | 人数  |
|------|-----|
| 中京地域 | 78  |
| 関東地域 | 57  |
| 長野県内 | 20  |
| その他  | 76  |
| 無回答  | 1   |
| 合計   | 232 |

(n=232)