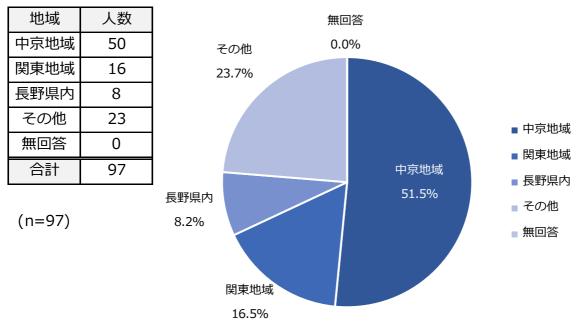

#### (1)訪問者アンケート調査概要

御岳ロープウェイセンターハウス(木曽町)及び田の原(王滝村)の2か所で、 来訪者(登山者や観光客等)を対象にアンケート用紙を手渡しして記入してもら う方法で実施。

#### ア 御岳ロープウェイセンターハウス(木曽町)

・実施日時

令和元年7月13日(土)6時~10時30分(4時間30分)※3連休初日

- ・回収数 232件
- イ田の原(王滝村)
  - ・実施日時

令和元年8月10日(土)9時~12時(3時間)※3連休初日

・回収数 97件

# 問1 本日はどちらからお越しですか

| 地域   | 人数  |
|------|-----|
| 中京地域 | 78  |
| 関東地域 | 57  |
| 長野県内 | 20  |
| その他  | 76  |
| 無回答  | 1   |
| 合計   | 232 |

(n=232)