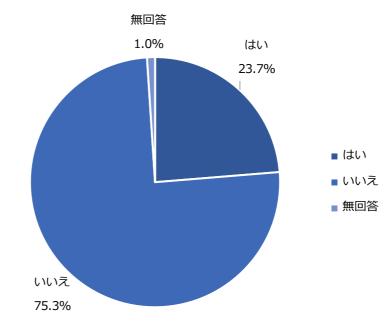

# 問6 本日の登山、観光では宿泊をされますか

| 宿泊するか | 人数 |
|-------|----|
| はい    | 23 |
| いいえ   | 73 |
| 無回答   | 1  |
| 合計    | 97 |

(n=97)