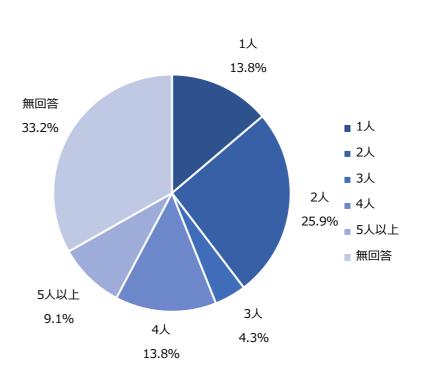

## 来訪人数

| 来訪人数 | 人数  |  |
|------|-----|--|
| 1人   | 32  |  |
| 2人   | 60  |  |
| 3人   | 10  |  |
| 4人   | 32  |  |
| 5人以上 | 21  |  |
| 無回答  | 77  |  |
| 合計   | 232 |  |

(n=232)