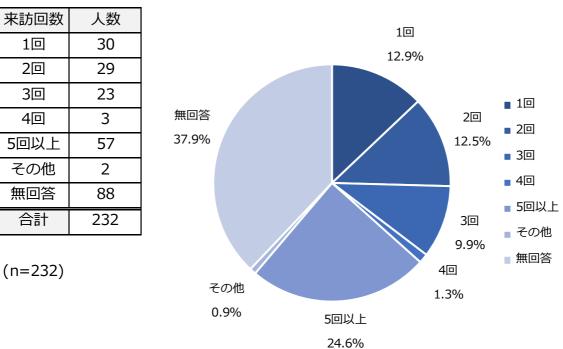

#### ア 御岳ロープウェイセンターハウス(木曽町)

・実施日時

令和元年7月13日(土)6時~10時30分(4時間30分)※3連休初日

- ・回収数 232件
- イ田の原(王滝村)
  - ・実施日時

令和元年8月10日(土)9時~12時(3時間)※3連休初日

・回収数 97件

(5) 調査方法

上記場所にてアンケート用紙を来訪者に渡し、記入してもらう方法

(6) 回収数 232件

御嶽山を訪問していただいた方へのアンケート

#### (3) アンケート結果を踏まえた適地

前述(3(3))したアンケートで、立ち寄った施設について、コンビニ、道の駅、 その他の3択に絞って質問を行った。結果、道の駅へ立ち寄ったと回答した人が 4割近くに上り、道の駅が有力な候補地となることが判明した。