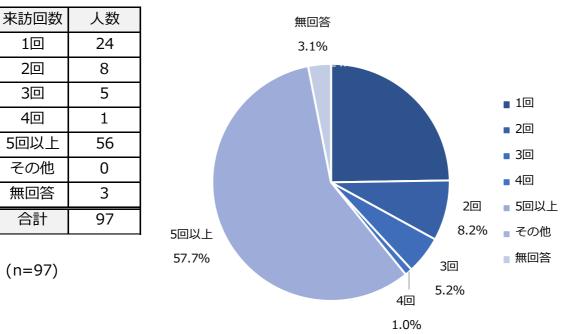

## 来訪人数

| 来訪人数 | 人数 |
|------|----|
| 1人   | 5  |
| 2人   | 22 |
| 3人   | 5  |
| 4人   | 8  |
| 5人以上 | 25 |
| 無回答  | 32 |
| 合計   | 97 |
|      |    |

(n=97)

| 来訪手段 | 人数 |
|------|----|
| マイカー | 65 |
| 観光バス | 0  |
| 無回答  | 32 |
| 合計   | 97 |