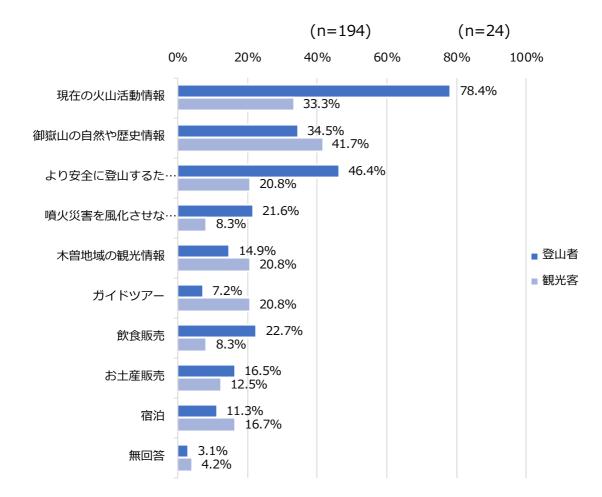

(3) アンケート結果から見る施設の役割

令和元年7月及び8月に登山者や観光客を対象にアンケート調査を行い、御嶽 山を訪れる来訪者向けの施設に必要だと思う機能を質問した結果、登山者へは火 山のリアルタイム情報や登山情報などが必要であり、観光客へは御嶽山や木曽地 域の観光に関する情報のほか、火山に関する情報も入手できることが必要である との結果となった。

## 問5 御嶽山を訪れる方への施設には、どのような内容があるといいと思いますか

| 欲しい施設内容         | 登山                                                     | 山者    | 観光客 |       |  |
|-----------------|--------------------------------------------------------|-------|-----|-------|--|
|                 | $ \begin{array}{c ccccccccccccccccccccccccccccccccccc$ | 割合    | 人数  | 割合    |  |
| 現在の火山活動情報       | 152                                                    | 78.4% | 8   | 33.3% |  |
| 御嶽山の自然や歴史情報     | 67                                                     | 34.5% | 10  | 41.7% |  |
| より安全に登山するための情報  | 90                                                     | 46.4% | 5   | 20.8% |  |
| 噴火災害を風化させない記録情報 | 42                                                     | 21.6% | 2   | 8.3%  |  |
| 木曽地域の観光情報       | 29                                                     | 14.9% | 5   | 20.8% |  |
| ガイドツアー          | 14                                                     | 7.2%  | 5   | 20.8% |  |
| 飲食販売            | 44                                                     | 22.7% | 2   | 8.3%  |  |
| お土産販売           | 32                                                     | 16.5% | 3   | 12.5% |  |
| 宿泊              | 22                                                     | 11.3% | 4   | 16.7% |  |
| 無回答             | 6                                                      | 3.1%  | 1   | 4.2%  |  |