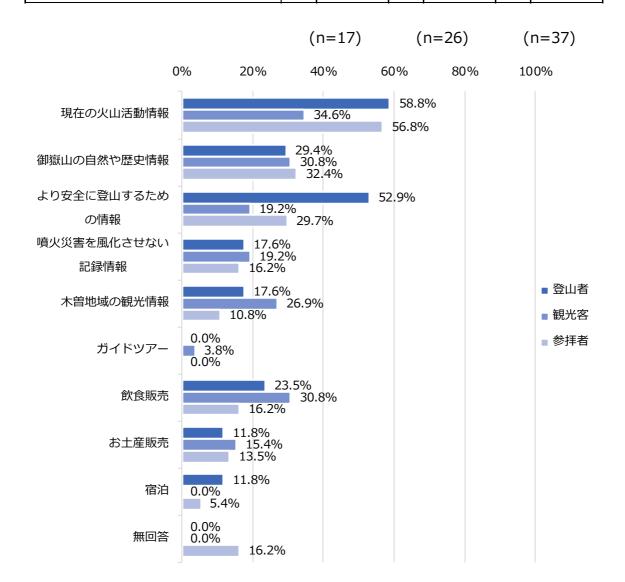

## 問5 御嶽山を訪れる方への施設には、どのような内容があるといいと思いますか

| 欲しい施設内容         | 1  | 登山者   | 徝  | 観光客   | 1<br>North | 参拝者   |
|-----------------|----|-------|----|-------|------------|-------|
|                 | 人数 | 割合    | 人数 | 割合    | 人数         | 割合    |
| 現在の火山活動情報       | 10 | 58.8% | 9  | 34.6% | 21         | 56.8% |
| 御嶽山の自然や歴史情報     | 5  | 29.4% | 8  | 30.8% | 12         | 32.4% |
| より安全に登山するための情報  | 9  | 52.9% | 5  | 19.2% | 11         | 29.7% |
| 噴火災害を風化させない記録情報 | 3  | 17.6% | 5  | 19.2% | 6          | 16.2% |
| 木曽地域の観光情報       | 3  | 17.6% | 7  | 26.9% | 4          | 10.8% |
| ガイドツアー          | 0  | 0.0%  | 1  | 3.8%  | 0          | 0.0%  |
| 飲食販売            | 4  | 23.5% | 8  | 30.8% | 6          | 16.2% |
| お土産販売           | 2  | 11.8% | 4  | 15.4% | 5          | 13.5% |
| 宿泊              | 2  | 11.8% | 0  | 0.0%  | 2          | 5.4%  |
| 無回答             | 0  | 0.0%  | 0  | 0.0%  | 6          | 16.2% |