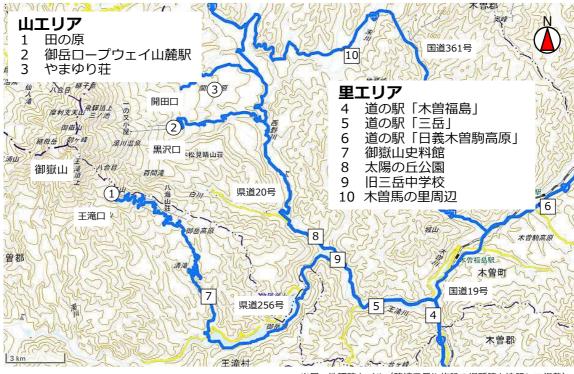

#### 4 設置候補地

設置候補地については、検討委員会で「道の駅「三岳」」及び「田の原」の2箇 所への設置を前提に検討を行っていたが、施設のコンセプトに照らし、当該地以外 にも適切な場所がないか検討を行った。

#### (1)施設候補地の検討

検討に当たっては、山エリア、里エリアそれぞれで選定の条件を以下のとおり 設定し、検討を行った。

#### ア 山エリア候補地選定条件

登山者を主なターゲットとすることから、登山者が必ず訪れる登山口の周辺 にある施設または土地を選定した。

#### イ 里エリア候補地選定条件

観光客を主なターゲットとしつつ、登山客等への対応も考慮し、観光客等が 訪れやすい御嶽山地域への道沿いにある道の駅、または、御嶽山地域内の観光 地や施設を選定した。

#### (2)設置候補地一覧

#### (4)最終候補地の選定

交通量やアクセスのしやすさ等を考慮し、候補地を次のとおりとする。

- ア 山エリア
  - ・候補地

田の原(王滝村)

・理由

多くの登山者が訪れる主要な登山口であり、登山道入口の直前まで自家用車 やバス等が乗り入れることのできる場所で、アクセスが容易であるため。 また、周辺に遊歩道が整備されており、御岳県立公園の魅力の周知と、適正 利用の促進のために最適な場所であるため。

#### イ 里エリア

・候補地

道の駅「三岳」(木曽町)

・理由

観光客が訪れやすい場所であり、王滝口、黒沢口双方の登山口へ向かう登山 者の主な通り道にある場所であるため。

また、既存の道の駅へ併設することにより、一定の誘客が見込めるほか、登 山者が利用する早朝の時間帯にも対応可能な施設であるため。

ウ その他

御嶽山ロープウェイ山麓駅(木曽町)側の登山口を利用する登山者も多く、 こちら側から上る登山者への情報提供も必要であることから、御嶽山ロープウ ェイ山麓駅を、里エリアのサテライトとして位置付け、既存施設を活用した情 報発信が必要と考える。

#### 問6-1-2 宿泊施設の場所 宿泊施設場所 人数 木曽地域 6 それ以外 4 木曽地域 無回答 10 30.0% 合計 20 ■ 木曽地域 (n=20) 無回答 ■それ以外 50.0% ■ 無回答 それ以外 20.0%

問7-1 御嶽山の訪問は何回目ですか

問7-2 木曽地域の訪問は何回目ですか

| —候補地比較表 |
|---------|
| ーセンター   |
| 職山ビジタ   |

| TUT  |                    | 施設                                                                                                                                                                                                                                                                                                                                                                                                                                                                                                                                                                                                                                                                                                                                                                                                                                                                                                                                                                                                                                                                                                                                                                                                                                                                                                                                                                                                                                                                                                                                                                                                                                                                                                                                                                                                                                                                                                                                                                                                                                                                                                                             | 市町村      | 国<br>し<br>し                    | アクセッ                                   | <                             | 接続道路交通量<br>(台/日) <sup>※3</sup>     | 御嶽山視認性 | 山頂からの直線距離 | RIA |     | 記<br>初<br>初 |     | 場所の確保 |
|------|--------------------|--------------------------------------------------------------------------------------------------------------------------------------------------------------------------------------------------------------------------------------------------------------------------------------------------------------------------------------------------------------------------------------------------------------------------------------------------------------------------------------------------------------------------------------------------------------------------------------------------------------------------------------------------------------------------------------------------------------------------------------------------------------------------------------------------------------------------------------------------------------------------------------------------------------------------------------------------------------------------------------------------------------------------------------------------------------------------------------------------------------------------------------------------------------------------------------------------------------------------------------------------------------------------------------------------------------------------------------------------------------------------------------------------------------------------------------------------------------------------------------------------------------------------------------------------------------------------------------------------------------------------------------------------------------------------------------------------------------------------------------------------------------------------------------------------------------------------------------------------------------------------------------------------------------------------------------------------------------------------------------------------------------------------------------------------------------------------------------------------------------------------------|----------|--------------------------------|----------------------------------------|-------------------------------|------------------------------------|--------|-----------|-----|-----|-------------|-----|-------|
| 7    |                    |                                                                                                                                                                                                                                                                                                                                                                                                                                                                                                                                                                                                                                                                                                                                                                                                                                                                                                                                                                                                                                                                                                                                                                                                                                                                                                                                                                                                                                                                                                                                                                                                                                                                                                                                                                                                                                                                                                                                                                                                                                                                                                                                | [林]      | 国道 19 号か<br>らの距離               | 路線バス                                   | 1日の<br>本数 <sup>※2</sup>       | 经通量<br>3) <sup>※3</sup>            | 現認性    | )直線距離     | 登山者 | 観光客 | 地域住民        | 学習者 | 確保    |
|      | 1 田の原              | The second secon | 王滝村      | <b>約 37km</b><br>⑴1月上旬∼5月中旬閉鎖) | 「御岳田の原」<br>バス停から<br>徒歩1分 <sup>※1</sup> | .*1                           | ı                                  | 0      | 約 3km     | 0   | Þ   | ×           | Þ   | 0     |
| 山エリア | 2 御岳ロープ<br>ウェイ山麓駅  |                                                                                                                                                                                                                                                                                                                                                                                                                                                                                                                                                                                                                                                                                                                                                                                                                                                                                                                                                                                                                                                                                                                                                                                                                                                                                                                                                                                                                                                                                                                                                                                                                                                                                                                                                                                                                                                                                                                                                                                                                                                                                                                                | 木曽町 (三岳) | 約 25km<br>(11月中旬~5月中旬照鎖)       | 「御岳ロープウェ<br>イ」 バス停から<br>徒歩 1 分         | 上下4本                          | ı                                  | 0      | 約 5km     | 0   | 4   | ×           | 4   | 0     |
|      | 3 やまゆり荘            |                                                                                                                                                                                                                                                                                                                                                                                                                                                                                                                                                                                                                                                                                                                                                                                                                                                                                                                                                                                                                                                                                                                                                                                                                                                                                                                                                                                                                                                                                                                                                                                                                                                                                                                                                                                                                                                                                                                                                                                                                                                                                                                                | 木曽町 (開田) | 約 25km                         | 「やまゆり荘」<br>バス停から<br>徒歩1分               | 上下3本                          | ı                                  | 0      | 約 8km     | 4   | 0   | ×           | ×   | 0     |
|      | 4 道の駅<br>「木曽福島」    |                                                                                                                                                                                                                                                                                                                                                                                                                                                                                                                                                                                                                                                                                                                                                                                                                                                                                                                                                                                                                                                                                                                                                                                                                                                                                                                                                                                                                                                                                                                                                                                                                                                                                                                                                                                                                                                                                                                                                                                                                                                                                                                                | 木曽町 (福島) | 道治い                            | 「木曽市場」<br>バス停から<br>徒歩1分                | 下り9本<br>上り6本                  | 国道 19 号<br>11,821                  | 4      | 約 20km    | 4   | 0   | 4           | 0   | ×     |
|      | 5 道の駅<br>「三岳」      |                                                                                                                                                                                                                                                                                                                                                                                                                                                                                                                                                                                                                                                                                                                                                                                                                                                                                                                                                                                                                                                                                                                                                                                                                                                                                                                                                                                                                                                                                                                                                                                                                                                                                                                                                                                                                                                                                                                                                                                                                                                                                                                                | 木曽町 (三岳) | 約 3km                          | 「みたけ道の<br>駅」 バス停から<br>徒歩 1 分           | 下り 16本<br>上り 15本              | 県道 20 号<br>3,611                   | ×      | I         | 4   | 0   | 0           | 0   | 4     |
|      | 6 道の駅<br>「日義木曽駒高原」 |                                                                                                                                                                                                                                                                                                                                                                                                                                                                                                                                                                                                                                                                                                                                                                                                                                                                                                                                                                                                                                                                                                                                                                                                                                                                                                                                                                                                                                                                                                                                                                                                                                                                                                                                                                                                                                                                                                                                                                                                                                                                                                                                | 木曽町 (日義) | 道治い                            | 「元原(南)」<br>バス停から<br>徒歩 4 分             | 下り 1本<br>巡回(北)5 本<br>巡回(南)6 本 | 国道 19 号<br>15,673                  | ×      | -         | 4   | 0   | ×           | 0   | 4     |
| 里エリア | 7 御就山史料館           |                                                                                                                                                                                                                                                                                                                                                                                                                                                                                                                                                                                                                                                                                                                                                                                                                                                                                                                                                                                                                                                                                                                                                                                                                                                                                                                                                                                                                                                                                                                                                                                                                                                                                                                                                                                                                                                                                                                                                                                                                                                                                                                                | 王滝村      | 約 20km                         | 「二合目」バス<br>停から<br>徒歩 4 分 <sup>※1</sup> | _*1                           | 県道 256 号<br>(1,728 <sup>*4</sup> ) | ×      |           | ×   | 0   | ×           | 4   | 0     |
|      | 8 太陽の丘公園           |                                                                                                                                                                                                                                                                                                                                                                                                                                                                                                                                                                                                                                                                                                                                                                                                                                                                                                                                                                                                                                                                                                                                                                                                                                                                                                                                                                                                                                                                                                                                                                                                                                                                                                                                                                                                                                                                                                                                                                                                                                                                                                                                | 木曽町 (三岳) | 約 9km                          | 「黒沢里宮」<br>バス停から<br>徒歩 1 分              | 下り 11本<br>上り 13本              | 県道 20 号<br>1,657                   | 0      | 約 13km    | ×   | 0   | Þ           | 0   | 0     |
|      | 9 旧三岳中学校           |                                                                                                                                                                                                                                                                                                                                                                                                                                                                                                                                                                                                                                                                                                                                                                                                                                                                                                                                                                                                                                                                                                                                                                                                                                                                                                                                                                                                                                                                                                                                                                                                                                                                                                                                                                                                                                                                                                                                                                                                                                                                                                                                | 木曽町 (三岳) | 約 8km                          | 「交流センタ<br>-」 バス停から<br>徒歩 5 分           | 下り 21 本<br>上り 22 本            | 県道 20 号<br>1,657                   | Φ      | 約 14km    | ×   | Þ   | 0           | 0   | 0     |
|      | 10 木曽馬の里<br>周辺     |                                                                                                                                                                                                                                                                                                                                                                                                                                                                                                                                                                                                                                                                                                                                                                                                                                                                                                                                                                                                                                                                                                                                                                                                                                                                                                                                                                                                                                                                                                                                                                                                                                                                                                                                                                                                                                                                                                                                                                                                                                                                                                                                | 木曽町 (開田) | 約 18km                         | 「木曽馬の里入<br>ロ」バス停から<br>徒歩 5 分           | 下り11本<br>上り10本                | 国道 361 号<br>3,268                  | 0      | 約 15km    | ×   | 0   | ×           | 0   | Δ     |