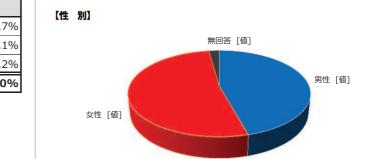

## 【性 別】

|   |      | 7/28(土) | 7/29(日) | 2日間   | 哈計    |
|---|------|---------|---------|-------|-------|
| 1 | 男性   | 235     | 378     | 613   | 45.7% |
| 2 | 女性   | 284     | 415     | 699   | 52.1% |
| 3 | 無回答  | 11      | 18      | 29    | 2.2%  |
|   | 日別合計 | 530     | 811     | 1,341 | 100%  |