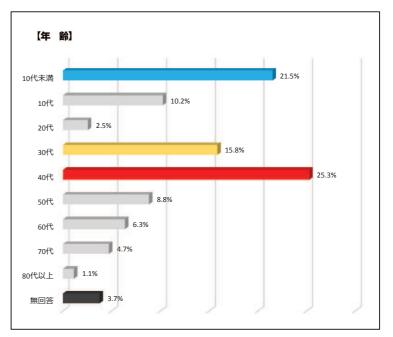

## 【年齢】

|    |       | 7/28(土) | 7/29(日) | 2日間   | <b>治計</b> |
|----|-------|---------|---------|-------|-----------|
| 1  | 10代未満 | 117     | 171     | 288   | 21.5%     |
| 2  | 10代   | 52      | 85      | 137   | 10.2%     |
| 3  | 20代   | 12      | 22      | 34    | 2.5%      |
| 4  | 30代   | 85      | 127     | 212   | 15.8%     |
| 5  | 40代   | 132     | 207     | 339   | 25.3%     |
| 6  | 50代   | 44      | 74      | 118   | 8.8%      |
| 7  | 60代   | 29      | 56      | 85    | 6.3%      |
| 8  | 70代   | 29      | 34      | 63    | 4.7%      |
| 9  | 80代以上 | 4       | 11      | 15    | 1.1%      |
| 10 | 無回答   | 26      | 24      | 50    | 3.7%      |
|    | 日別合計  | 530     | 811     | 1,341 | 100%      |