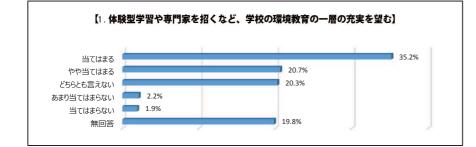

| 【教育】                              |       |         |           |            |         |       |  |  |
|-----------------------------------|-------|---------|-----------|------------|---------|-------|--|--|
| 7/28(土)                           | 当てはまる | やや当てはまる | どちらとも言えない | あまり当てはまらない | 当てはまらない | 無回答   |  |  |
| 1 体験型学習や専門家を招くなど、学校の環境教育の一層の充実を望む | 170   | 109     | 126       | 12         | 7       | 106   |  |  |
|                                   |       |         |           |            |         |       |  |  |
| 7/29(日)                           |       |         |           |            |         |       |  |  |
| 1 体験型学習や専門家を招くなど、学校の環境教育の一層の充実を望む | 302   | 168     | 146       | 17         | 19      | 160   |  |  |
|                                   |       |         |           |            |         |       |  |  |
| 2日間合計                             |       |         |           |            |         |       |  |  |
| 1 体験型学習や専門家を招くなど、学校の環境教育の一層の充実を望む | 472   | 277     | 272       | 29         | 26      | 266   |  |  |
|                                   |       |         |           |            |         |       |  |  |
| 2日間割合                             |       |         |           |            | 2日間合計:  | 1,341 |  |  |
| 1 体験型学習や専門家を招くなど、学校の環境教育の一層の充実を望む | 35.2% | 20.7%   | 20.3%     | 2.2%       | 1.9%    | 19.8% |  |  |
|                                   |       |         |           |            |         |       |  |  |