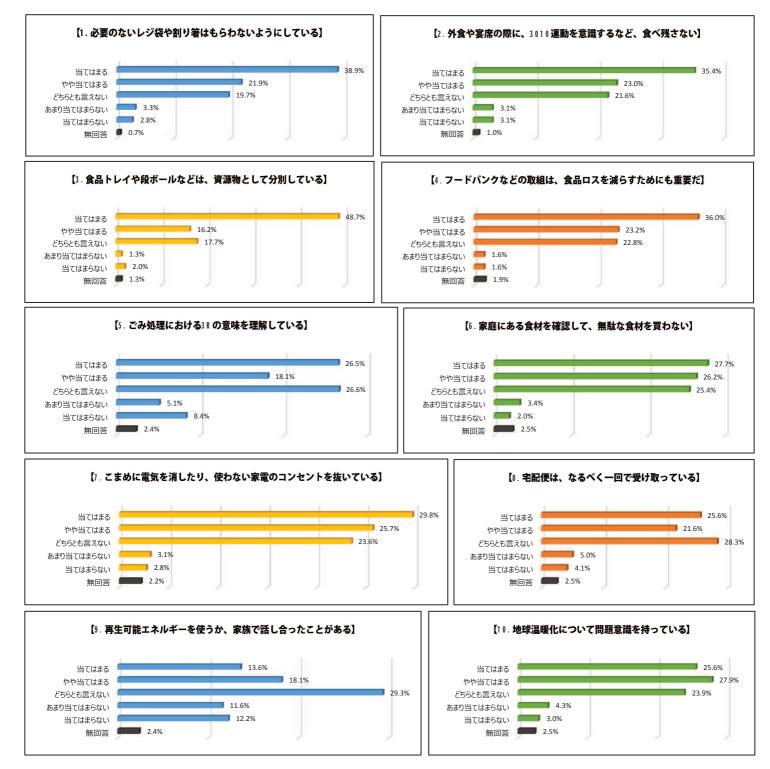

| 2日間 | 割合                                  |       |       |       |       | 合計:   | 1,341 |
|-----|-------------------------------------|-------|-------|-------|-------|-------|-------|
| 1   | 必要のないレジ袋や割り箸はもらわないようにしている           | 38.9% | 21.9% | 19.7% | 3.3%  | 2.8%  | 0.7%  |
| 2   | 外食や宴席の際に、3010運動を意識するなど、食べ残さない       | 35.4% | 23.0% | 21.6% | 3.1%  | 3.1%  | 1.0%  |
| 3   | 食品トレイや段ボールなどは、資源物として分別している          | 48.7% | 16.2% | 17.7% | 1.3%  | 2.0%  | 1.3%  |
| 4   | フードバンクなどの取組は、食品ロスを減らすためにも重要だ        | 36.0% | 23.2% | 22.8% | 1.6%  | 1.6%  | 1.9%  |
| 5   | ごみ処理における3Rの意味を理解している                | 26.5% | 18.1% | 26.6% | 5.1%  | 8.4%  | 2.4%  |
| 6   | 家庭にある食材を確認して、無駄な食材を買わない             | 27.7% | 26.2% | 25.4% | 3.4%  | 2.0%  | 2.5%  |
| 7   | こまめに電気を消したり、使わない家電のコンセントを抜いている      | 29.8% | 25.7% | 23.6% | 3.1%  | 2.8%  | 2.2%  |
| 8   | 宅配便は、なるべく一回で受け取っている                 | 25.6% | 21.6% | 28.3% | 5.0%  | 4.1%  | 2.5%  |
| 9   | 再生可能エネルギーを使うか、家族で話し合ったことがある         | 13.6% | 18.1% | 29.3% | 11.6% | 12.2% | 2.4%  |
| 10  | 地球温暖化について問題意識を持っている                 | 25.6% | 27.9% | 23.9% | 4.3%  | 3.0%  | 2.5%  |
| 11  | 少し値段が高くても、トータルでおトクな省エネ製品を買うようにしている  | 20.8% | 26.0% | 30.6% | 4.2%  | 3.3%  | 2.3%  |
| 12  | 自宅の冷暖房を抑制するためにクールシェア・ウォームシェアを実践している | 21.7% | 20.7% | 31.9% | 5.8%  | 4.5%  | 2.5%  |
| 13  | 全て無回答                               | -     | -     | -     | -     | 12.8% | -     |