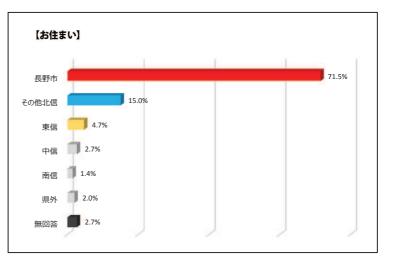

## 【お住まい】

|   |       | 7/28(土) | 7/29(日) | 2日間   | 哈計    |
|---|-------|---------|---------|-------|-------|
| 1 | 長野市   | 356     | 603     | 959   | 71.5% |
| 2 | その他北信 | 87      | 114     | 201   | 15.0% |
| 3 | 東信    | 36      | 27      | 63    | 4.7%  |
| 4 | 中信    | 17      | 19      | 36    | 2.7%  |
| 5 | 南信    | 10      | 9       | 19    | 1.4%  |
| 6 | 県外    | 12      | 15      | 27    | 2.0%  |
| 7 | 無回答   | 12      | 24      | 36    | 2.7%  |
|   | 日別合計  | 530     | 811     | 1,341 | 100%  |