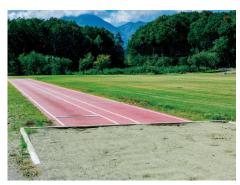

#### ③Kurohime track-and- field stadium

This stadium is fully provided with 6 lanes of track, and courses for cross-country. You can use the central lawn area for stretching or jogging. In addition to this, there are some running courses in the town, such as Sightseeing roads around Lake Nojiri.

Kurohime track-and- field stadium