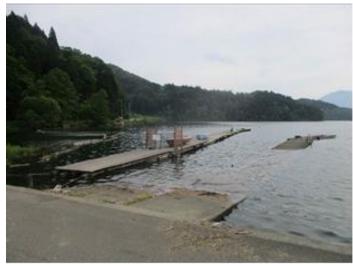

# [SWIM] Swimming area in SUGAKAWA (at Lake Nojiri)

This is the biggest freshwater swimming area in Nagano, which is for an open water swimming. It is possible to use this place during the summer, and this is used for a training camp of triathlon.

Please refer to the attached sheet.