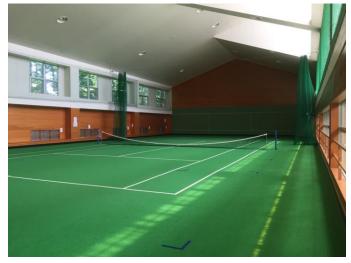

### **⑤Training gym Wellness club**

It is provided with a heated swimming pool and some training rooms.

- Training room
- Indoor tennis court
- Indoor heated swimming pool (25m/4lanes)

【SWIM】 Area Sugakawa (at Lake Nojiri)