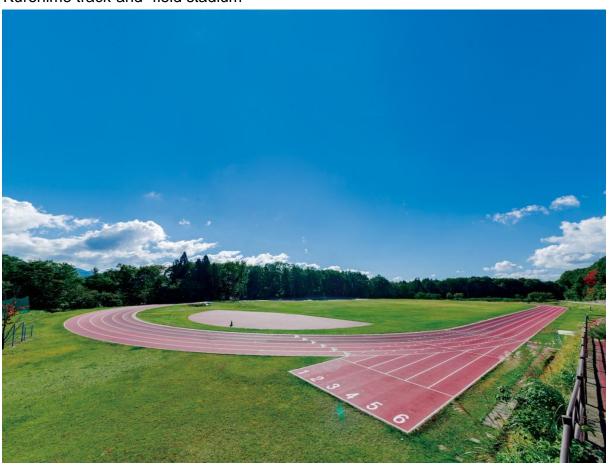

#### ③Kurohime track-and- field stadium

This stadium is fully provided with 6 lanes of track, and courses for cross-country. You can use the central lawn area for stretching or jogging. In addition to this, there are some running courses in the town, such as Sightseeing roads around Lake Nojiri.

Kurohime track-and- field stadium