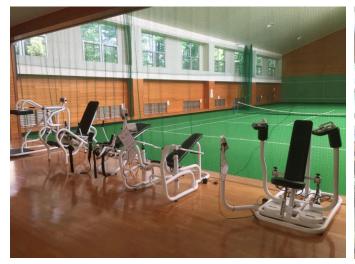

### **⑤Training gym Wellness club**

It is provided with a heated swimming pool and some training rooms.

- Training room
- Indoor tennis court
- Indoor heated swimming pool (25m/4lanes)

【SWIM】 Area Sugakawa (at Lake Nojiri)