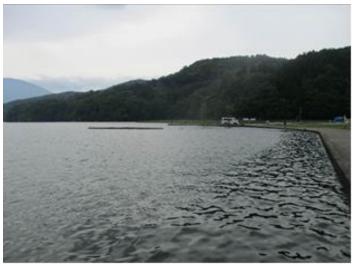

# [SWIM] Swimming area in SUGAKAWA (at Lake Nojiri)

This is the biggest freshwater swimming area in Nagano, which is for an open water swimming. It is possible to use this place during the summer, and this is used for a training camp of triathlon.

Please refer to the attached sheet.