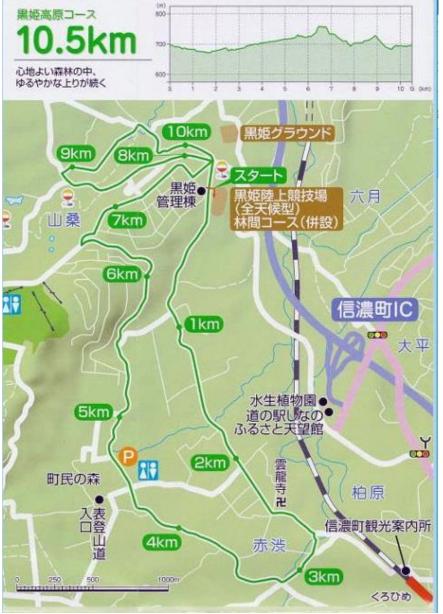

## **(BIKE)** Bike route of The Lake Nojiri triathlon event

Lake Nojiri triathlon have been held for 28 years, and the bike courses are one of the hardest ones in Japan; it is necessary for you to make three circuits of the rugged course. Besides Sightseeing roads around Lake Nojiri, it is possible to practice bike in some places in the town, such as Furumi or Tangram area.

Please refer to the attached sheet.



#### ③Kurohime track-and- field stadium

This stadium is fully provided with 6 lanes of track, and courses for cross-country. You can use the central lawn area for stretching or jogging. In addition to this, there are some running courses in the town, such as Sightseeing roads around Lake Nojiri.

Kurohime track-and- field stadium









# · Shinanomachi Running route











### **4**Shinano-machi sports arena

You can play indoor sports like basketball and volleyball etc. It is provided with TATAMI mat to play Judo.

In the gymnasium

Basketball – 2 courts

Volleyball – 3 courts

Badminton - 8 courts

Table tennis – 11 tables

Futsal – 2 courts

Physical combat space: Suitable for stretching, warm-up exercises and taking a rest.

Others: acoustic equipment

### **⑤Training gym Wellness club**

It is provided with a heated swimming pool and some training rooms.

- Training room
- Indoor tennis court
- Indoor heated swimming pool (25m/4lanes)









【SWIM】 Area Sugakawa (at Lake Nojiri)











10 50 60 70 00 00 00

この図面は、町の参考資料として備え付けた公図の写しです したがって、公図と実地が相違している場合がありますので 分体をエハナ映田館の図及、本字、所在の確認かどの際でけ