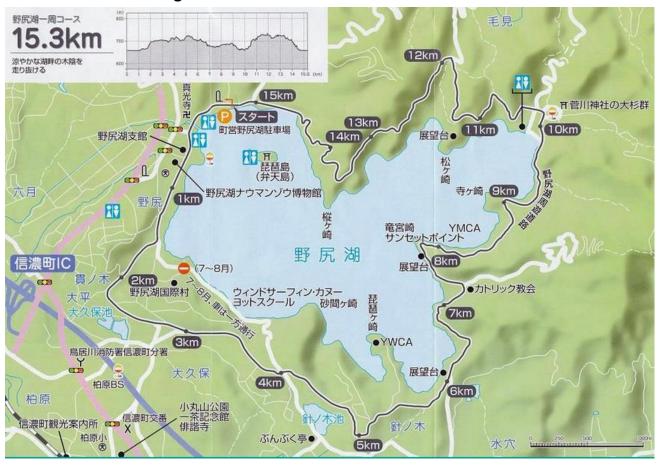

## **(BIKE)** Bike route of The Lake Nojiri triathlon event

Lake Nojiri triathlon have been held for 28 years, and the bike courses are one of the hardest ones in Japan; it is necessary for you to make three circuits of the rugged course. Besides Sightseeing roads around Lake Nojiri, it is possible to practice bike in some places in the town, such as Furumi or Tangram area.

Please refer to the attached sheet.