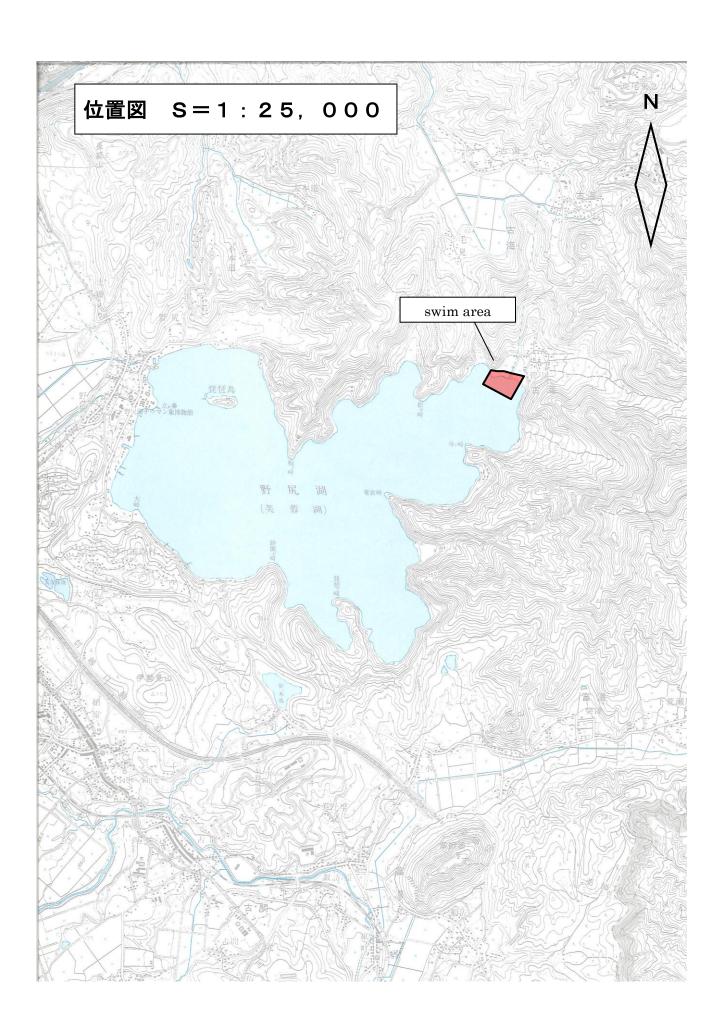

# [SWIM] Swimming area in SUGAKAWA (at Lake Nojiri)

This is the biggest freshwater swimming area in Nagano, which is for an open water swimming. It is possible to use this place during the summer, and this is used for a training camp of triathlon.

Please refer to the attached sheet.