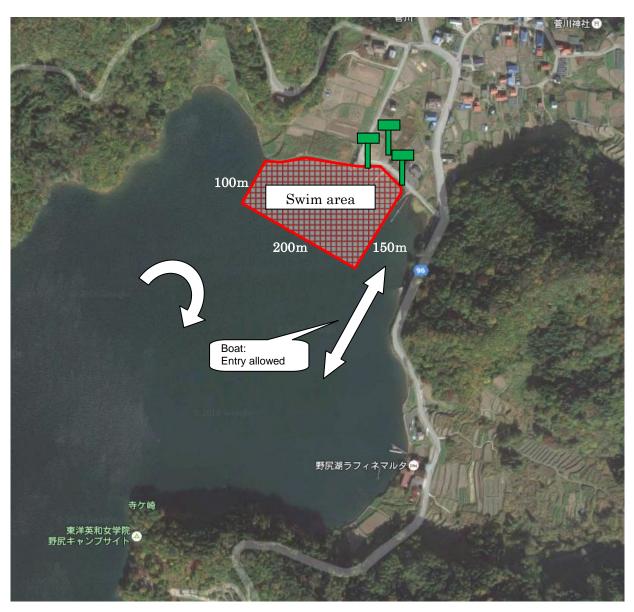

# [SWIM] Swimming area in SUGAKAWA (at Lake Nojiri)

This is the biggest freshwater swimming area in Nagano, which is for an open water swimming. It is possible to use this place during the summer, and this is used for a training camp of triathlon.

Please refer to the attached sheet.