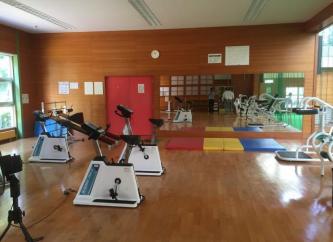

### **⑤Training gym Wellness club**

It is provided with a heated swimming pool and some training rooms.

- Training room
- Indoor tennis court
- Indoor heated swimming pool (25m/4lanes)

【SWIM】 Area Sugakawa (at Lake Nojiri)