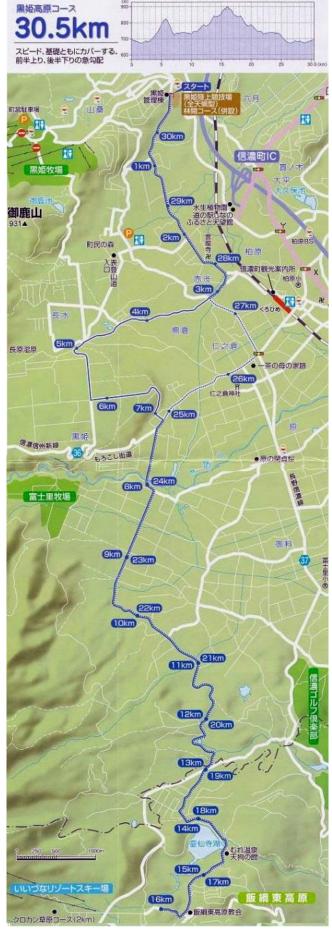

## **(BIKE)** Bike route of The Lake Nojiri triathlon event

Lake Nojiri triathlon have been held for 28 years, and the bike courses are one of the hardest ones in Japan; it is necessary for you to make three circuits of the rugged course. Besides Sightseeing roads around Lake Nojiri, it is possible to practice bike in some places in the town, such as Furumi or Tangram area.

Please refer to the attached sheet.



#### ③Kurohime track-and- field stadium

This stadium is fully provided with 6 lanes of track, and courses for cross-country. You can use the central lawn area for stretching or jogging. In addition to this, there are some running courses in the town, such as Sightseeing roads around Lake Nojiri.

Kurohime track-and- field stadium









# · Shinanomachi Running route











### **4**Shinano-machi sports arena

You can play indoor sports like basketball and volleyball etc. It is provided with TATAMI mat to play Judo.

In the gymnasium

Basketball – 2 courts

Volleyball – 3 courts

Badminton - 8 courts

Table tennis – 11 tables

Futsal – 2 courts

Physical combat space: Suitable for stretching, warm-up exercises and taking a rest.

Others: acoustic equipment

### **⑤Training gym Wellness club**

It is provided with a heated swimming pool and some training rooms.

- Training room
- Indoor tennis court
- Indoor heated swimming pool (25m/4lanes)









【SWIM】 Area Sugakawa (at Lake Nojiri)











10 50 60 70 00 00 00

この図面は、町の参考資料として備え付けた公図の写しです したがって、公図と実地が相違している場合がありますので 分体をエハナ映田館の図及、本字、所在の確認かどの際でけ