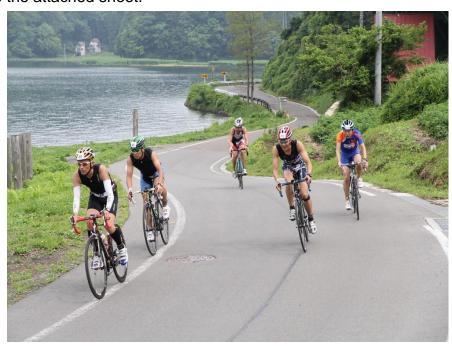

## **(BIKE)** Bike route of The Lake Nojiri triathlon event

Lake Nojiri triathlon have been held for 28 years, and the bike courses are one of the hardest ones in Japan; it is necessary for you to make three circuits of the rugged course. Besides Sightseeing roads around Lake Nojiri, it is possible to practice bike in some places in the town, such as Furumi or Tangram area.

Please refer to the attached sheet.