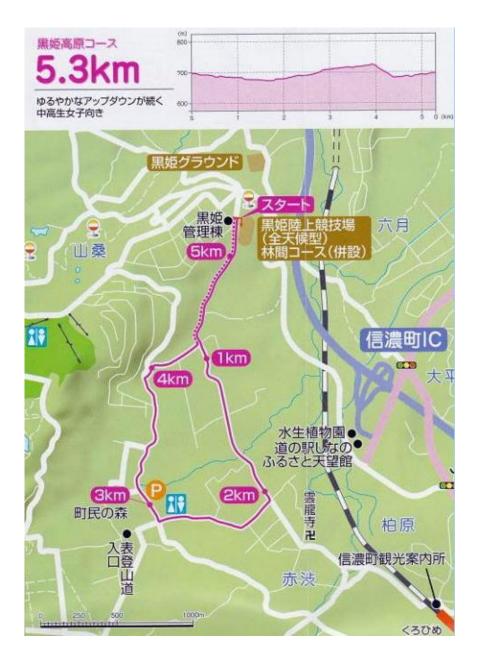

## **(BIKE)** Bike route of The Lake Nojiri triathlon event

Lake Nojiri triathlon have been held for 28 years, and the bike courses are one of the hardest ones in Japan; it is necessary for you to make three circuits of the rugged course. Besides Sightseeing roads around Lake Nojiri, it is possible to practice bike in some places in the town, such as Furumi or Tangram area.

Please refer to the attached sheet.



#### ③Kurohime track-and- field stadium

This stadium is fully provided with 6 lanes of track, and courses for cross-country. You can use the central lawn area for stretching or jogging. In addition to this, there are some running courses in the town, such as Sightseeing roads around Lake Nojiri.

Kurohime track-and- field stadium









# · Shinanomachi Running route











### **4**Shinano-machi sports arena

You can play indoor sports like basketball and volleyball etc. It is provided with TATAMI mat to play Judo.

In the gymnasium

Basketball – 2 courts

Volleyball – 3 courts

Badminton - 8 courts

Table tennis – 11 tables

Futsal – 2 courts

Physical combat space: Suitable for stretching, warm-up exercises and taking a rest.

Others: acoustic equipment

### **⑤Training gym Wellness club**

It is provided with a heated swimming pool and some training rooms.

- Training room
- Indoor tennis court
- Indoor heated swimming pool (25m/4lanes)









【SWIM】 Area Sugakawa (at Lake Nojiri)











10 50 60 70 00 00 00

この図面は、町の参考資料として備え付けた公図の写しです したがって、公図と実地が相違している場合がありますので 分体をエハナ映田館の図及、本字、所在の確認かどの際でけ