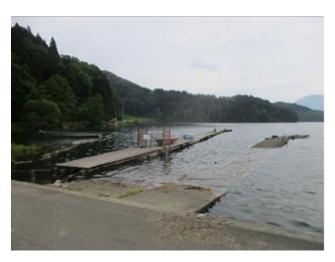

# [SWIM] Swimming area in SUGAKAWA (at Lake Nojiri)

This is the biggest freshwater swimming area in Nagano, which is for an open water swimming. It is possible to use this place during the summer, and this is used for a training camp of triathlon.

Please refer to the attached sheet.