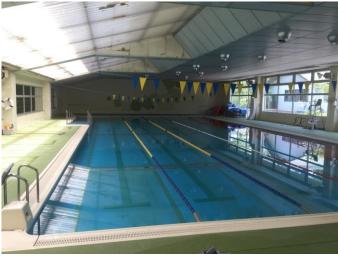

### **⑤Training gym Wellness club**

It is provided with a heated swimming pool and some training rooms.

- Training room
- Indoor tennis court
- Indoor heated swimming pool (25m/4lanes)

【SWIM】 Area Sugakawa (at Lake Nojiri)