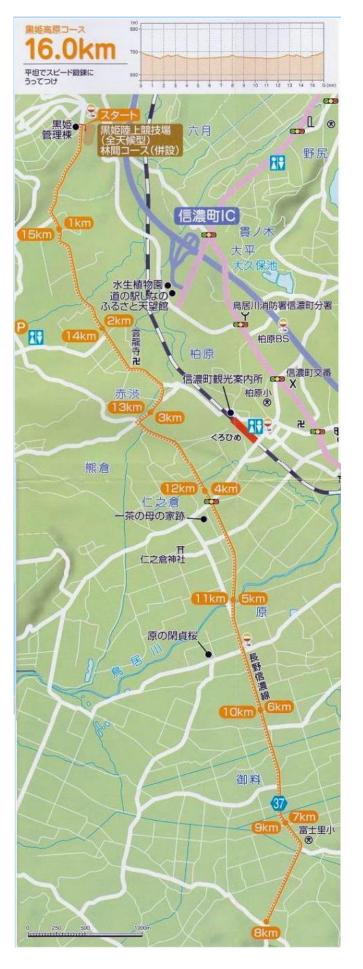

## **(BIKE)** Bike route of The Lake Nojiri triathlon event

Lake Nojiri triathlon have been held for 28 years, and the bike courses are one of the hardest ones in Japan; it is necessary for you to make three circuits of the rugged course. Besides Sightseeing roads around Lake Nojiri, it is possible to practice bike in some places in the town, such as Furumi or Tangram area.

Please refer to the attached sheet.



#### ③Kurohime track-and- field stadium

This stadium is fully provided with 6 lanes of track, and courses for cross-country. You can use the central lawn area for stretching or jogging. In addition to this, there are some running courses in the town, such as Sightseeing roads around Lake Nojiri.

Kurohime track-and- field stadium









# · Shinanomachi Running route











### **4**Shinano-machi sports arena

You can play indoor sports like basketball and volleyball etc. It is provided with TATAMI mat to play Judo.

In the gymnasium

Basketball – 2 courts

Volleyball – 3 courts

Badminton - 8 courts

Table tennis – 11 tables

Futsal – 2 courts

Physical combat space: Suitable for stretching, warm-up exercises and taking a rest.

Others: acoustic equipment

### **⑤Training gym Wellness club**

It is provided with a heated swimming pool and some training rooms.

- Training room
- Indoor tennis court
- Indoor heated swimming pool (25m/4lanes)









【SWIM】 Area Sugakawa (at Lake Nojiri)











10 50 60 70 00 00 00

この図面は、町の参考資料として備え付けた公図の写しです したがって、公図と実地が相違している場合がありますので 分体をエハナ映田館の図及、本字、所在の確認かどの際でけ