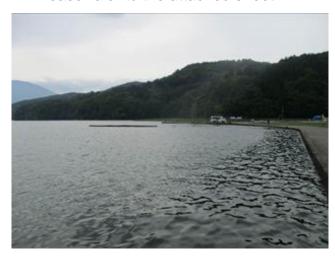

# [SWIM] Swimming area in SUGAKAWA (at Lake Nojiri)

This is the biggest freshwater swimming area in Nagano, which is for an open water swimming. It is possible to use this place during the summer, and this is used for a training camp of triathlon.

Please refer to the attached sheet.