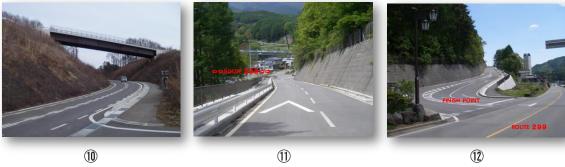

| 90m   |
| Down                   | 88m   |





# ③ Yachiho Course

[Route and difference of elevation – Please refer website] https://latlonglab.yahoo.co.jp/route/watch?id=7b772fbd44842fead62b7d6d8 4e222d2

BIKE (yellow line) Wide area Agricultural road (5km)

#### [Pros]

There is very little traffic because of agricultural road. Team Yamane from Japan had been training a part of this course.

### [Cons]

The difference in elevation of this cycling road is 145m. Frequent Up/Down. Flat road area is very limited.



| 4900m  |
|--------|
| 828m   |
| 145m   |
|        |
| -1.20% |
| 6.80%  |
| 6.10%  |
|        |
| 113m   |
| 174m   |
|        |



Oct. 31, 2018 Miho Kawashima



### ③ YACHIHO BIKE Course



There is a tunnel between ①to② Not reccomended

























## Komaba Park Running Course

RUN (green line)

The Park associated dirt roads for running. Woodland path maximal length 1300m. Team Yamane from Japan had been training this course.

[Pros]

The path is covered by wood, which protect runners from the direct sunlight. The surface of road is soft, it reduce landing impact for runners.

[Cons]

It is NOT the loop course.











【Distance】 Route A,B,C,D 1300m Route B,C,F 850m Route E,C,D 650m