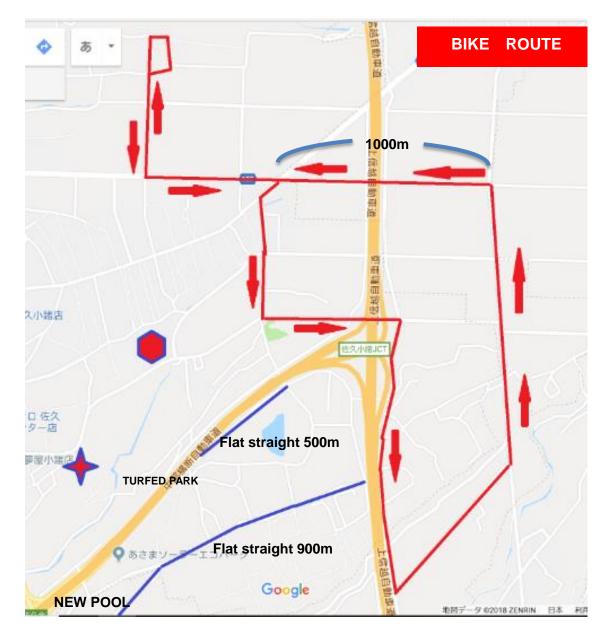

## ① Mikage Course

[Route and difference of elevation – Please refer website] BIKE

https://latlonglab.yahoo.co.jp/route/watch?id=a75a3d8ab073510c5a4095154 6bd17d2

BIKE (red line)

Flat Circuit course (5.2km)

> Daiba course of Tokyo Olympics will be 5km x 8round

<u>RUN (green line)</u>

Flat Circuit course (2.6km)

> Daiba course will be 2.5km x 4round