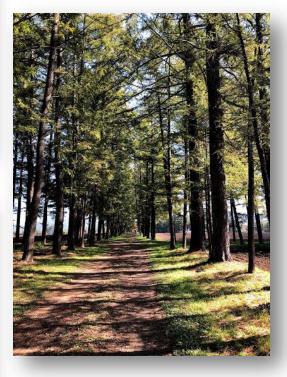

## Komaba Park Running Course

RUN (green line)

The Park associated dirt roads for running. Woodland path maximal length 1300m. Team Yamane from Japan had been training this course.

[Pros]

The path is covered by wood, which protect runners from the direct sunlight. The surface of road is soft, it reduce landing impact for runners.

[Cons]

It is NOT the loop course.

【Distance】 Route A,B,C,D 1300m Route B,C,F 850m Route E,C,D 650m