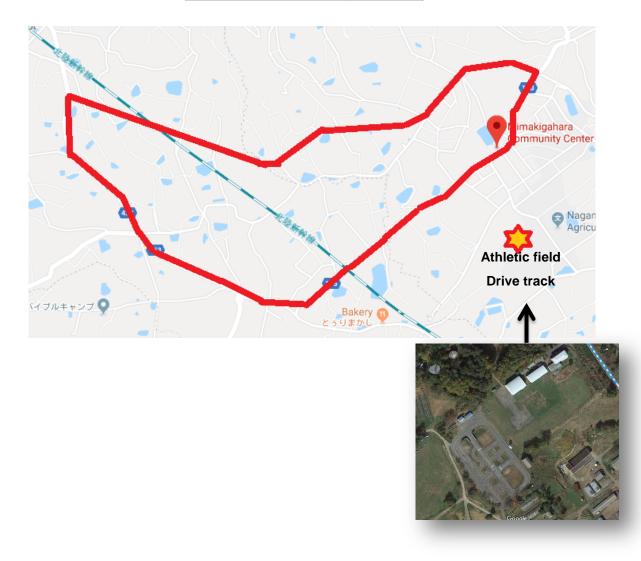

## ② Mimakigahara Course

[Route and difference of elevation – Please refer website]

https://latlonglab.yahoo.co.jp/route/watch?id=add72f36e073779044968cb55 c24df89

#### BIKE (red line)

Flat Circuit course (5.8km)

> Daiba course of Tokyo Olympics will be 5km x 8round

#### [Pros]

Free to use Athletic field (300m around) and drive track. (100mx50m ref. map) which is located close to this course.

Free to use Mimakigahara communication center for rest. .

Ueda, Sato from Japan had been training on this course.