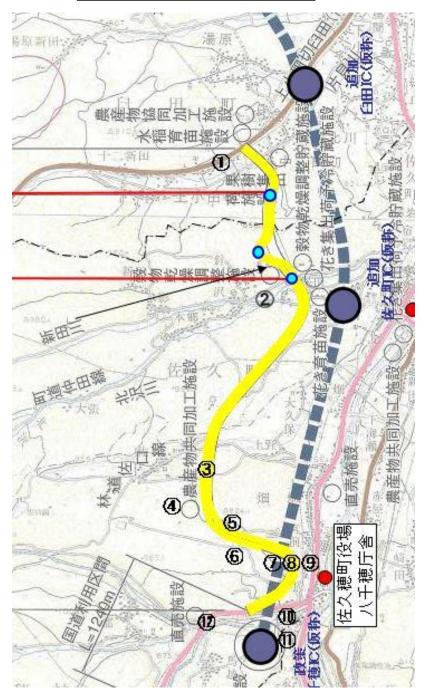

### Saku/Komoro area Triathlon training course

#### [Course]

- ① Mikage Course BIKE and RUN (both)
- ② Mimakigahara Course RUN
- ③ Wide-area agricultural road in Yachiho BIKE

## ① Mikage Course

[Route and difference of elevation – Please refer website] BIKE

https://latlonglab.yahoo.co.jp/route/watch?id=a75a3d8ab073510c5a4095154 6bd17d2

BIKE (red line)

Flat Circuit course (5.2km)

> Daiba course of Tokyo Olympics will be 5km x 8round

<u>RUN (green line)</u>

Flat Circuit course (2.6km)

> Daiba course will be 2.5km x 4round

### [Pros]

Can be making a training program as very similar coarse distance of Tokyo

Olympics

Very close from New Pool

Possible combination training RUN and BIKE.

[Cons]

It is a local road so there are some traffic in a part of this course.

> Solution: We can arrange a leading vehicle.

Oct. 31, 2018 Miho Kawashima

| Distance               | 5300m |
|------------------------|-------|
| Altitude               | 764m  |
| Max elevation distance | 19m   |
| Average slope angle    |       |
| Total                  | 0.00% |
| Up                     | 1.70% |
| Down                   | 1.60% |
| Elevation gain         |       |
| Up                     | 26m   |
| Down                   | 26m   |