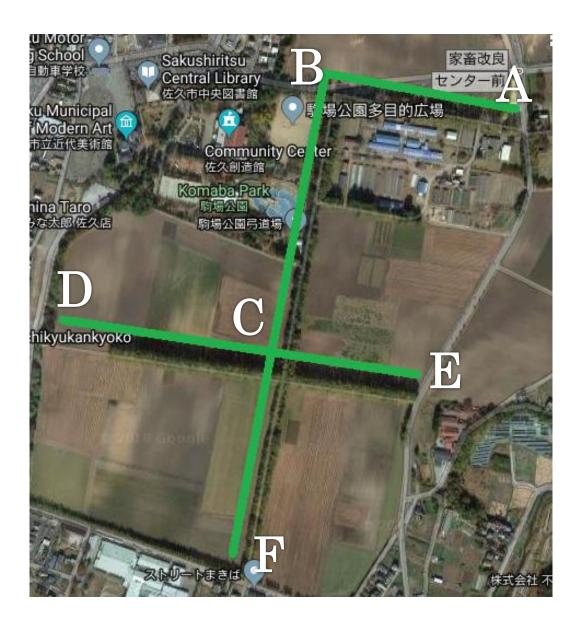

## Komaba Park Running Course

RUN (green line)

The Park associated dirt roads for running. Woodland path maximal length 1300m. Team Yamane from Japan had been training this course.

[Pros]

The path is covered by wood, which protect runners from the direct sunlight. The surface of road is soft, it reduce landing impact for runners.

[Cons]

It is NOT the loop course.

【Distance】 Route A,B,C,D 1300m Route B,C,F 850m Route E,C,D 650m