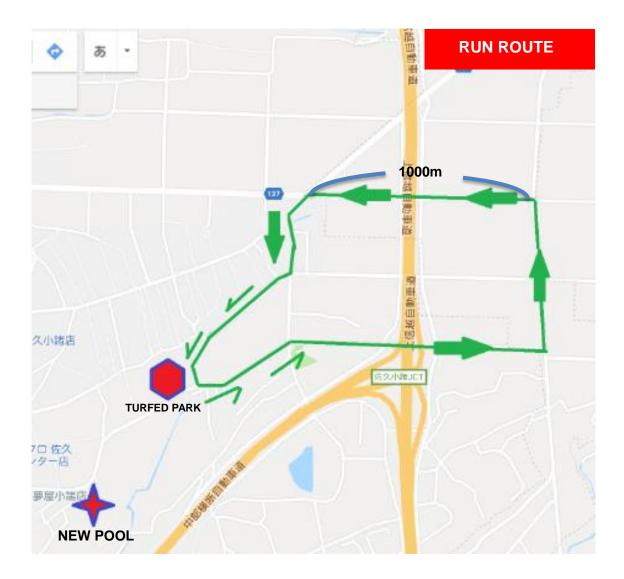

## ① Mikage Course

[Route and difference of elevation – Please refer website] BIKE

https://latlonglab.yahoo.co.jp/route/watch?id=a75a3d8ab073510c5a4095154 6bd17d2

BIKE (red line)

Flat Circuit course (5.2km)

> Daiba course of Tokyo Olympics will be 5km x 8round

<u>RUN (green line)</u>

Flat Circuit course (2.6km)

> Daiba course will be 2.5km x 4round