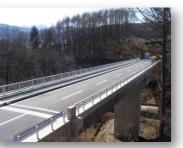

## ① Mikage Course

[Route and difference of elevation – Please refer website] BIKE

https://latlonglab.yahoo.co.jp/route/watch?id=a75a3d8ab073510c5a4095154 6bd17d2

BIKE (red line)

Flat Circuit course (5.2km)

> Daiba course of Tokyo Olympics will be 5km x 8round

<u>RUN (green line)</u>

Flat Circuit course (2.6km)

> Daiba course will be 2.5km x 4round

### [Pros]

Can be making a training program as very similar coarse distance of Tokyo

Olympics

Very close from New Pool

Possible combination training RUN and BIKE.

[Cons]

It is a local road so there are some traffic in a part of this course.