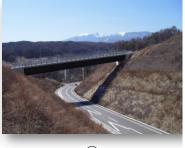

# ③ Yachiho Course

[Route and difference of elevation – Please refer website] https://latlonglab.yahoo.co.jp/route/watch?id=7b772fbd44842fead62b7d6d8 4e222d2

BIKE (yellow line) Wide area Agricultural road (5km)

#### [Pros]

There is very little traffic because of agricultural road. Team Yamane from Japan had been training a part of this course.

### [Cons]

The difference in elevation of this cycling road is 145m. Frequent Up/Down. Flat road area is very limited.

| 4900m  |
|--------|
| 828m   |
| 145m   |
|        |
| -1.20% |
| 6.80%  |
| 6.10%  |
|        |
| 113m   |
| 174m   |
|        |