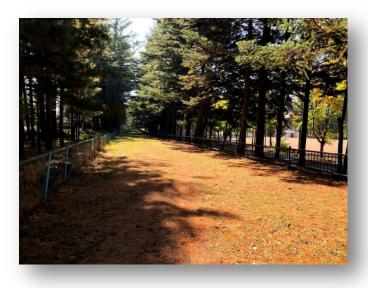

## Komaba Park Running Course

RUN (green line)

The Park associated dirt roads for running. Woodland path maximal length 1300m. Team Yamane from Japan had been training this course.

[Pros]

The path is covered by wood, which protect runners from the direct sunlight. The surface of road is soft, it reduce landing impact for runners.

[Cons]

It is NOT the loop course.

【Distance】 Route A,B,C,D 1300m Route B,C,F 850m Route E,C,D 650m