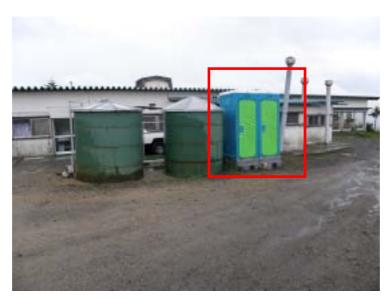

# 車山肩仮設トイレの設置について

諏訪市観光課

# 1. 設置者

諏訪市

# 2. 設置期間

平成21年5月18日(月) ~ 7月10日(金:予定)

#### 3. 設置場所

レストラン「チャプリン」裏

# 4. 設置理由

春から夏のシーズンは毎年観光客で賑わう場所であるが、周辺のトイレは付近のレストランのトイレしかなく、その上昨年まであったレストラン「霧ヶ峰ロイヤルイン」が廃業し取り壊され、トイレ事情は悪くなった。このような状況の中で、高原を歩く観光客のために仮設トイレの設置を決定した。

# 5. トイレの仕様

簡易水洗による汲み取り式の男女兼用。2基。