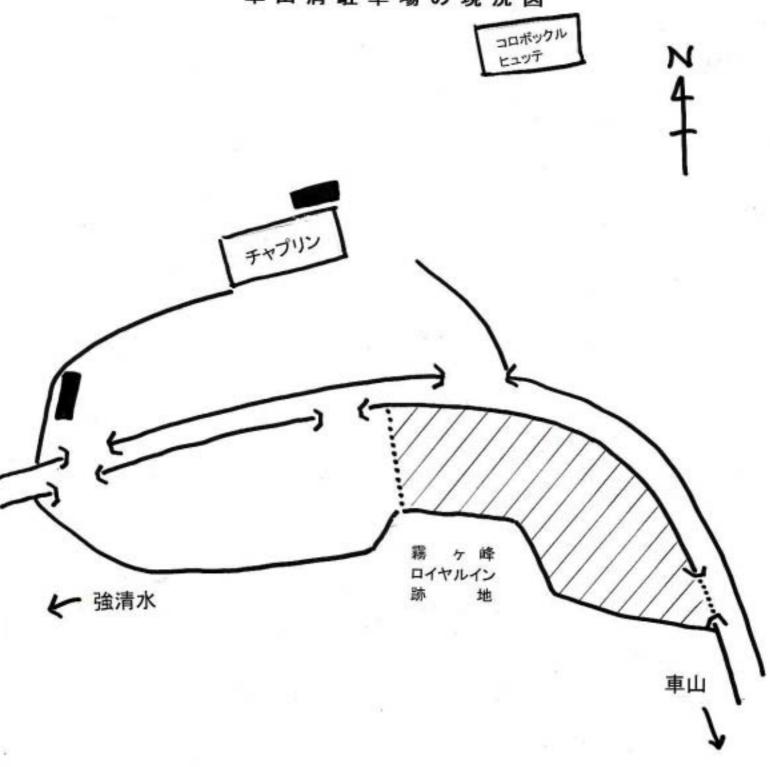

# 車山肩駐車場の現況図

#### 3. 設置場所

レストラン「チャプリン」裏

# 4. 設置理由

春から夏のシーズンは毎年観光客で賑わう場所であるが、周辺のトイレは付近のレストランのトイレしかなく、その上昨年まであったレストラン「霧ヶ峰ロイヤルイン」が廃業し取り壊され、トイレ事情は悪くなった。このような状況の中で、高原を歩く観光客のために仮設トイレの設置を決定した。