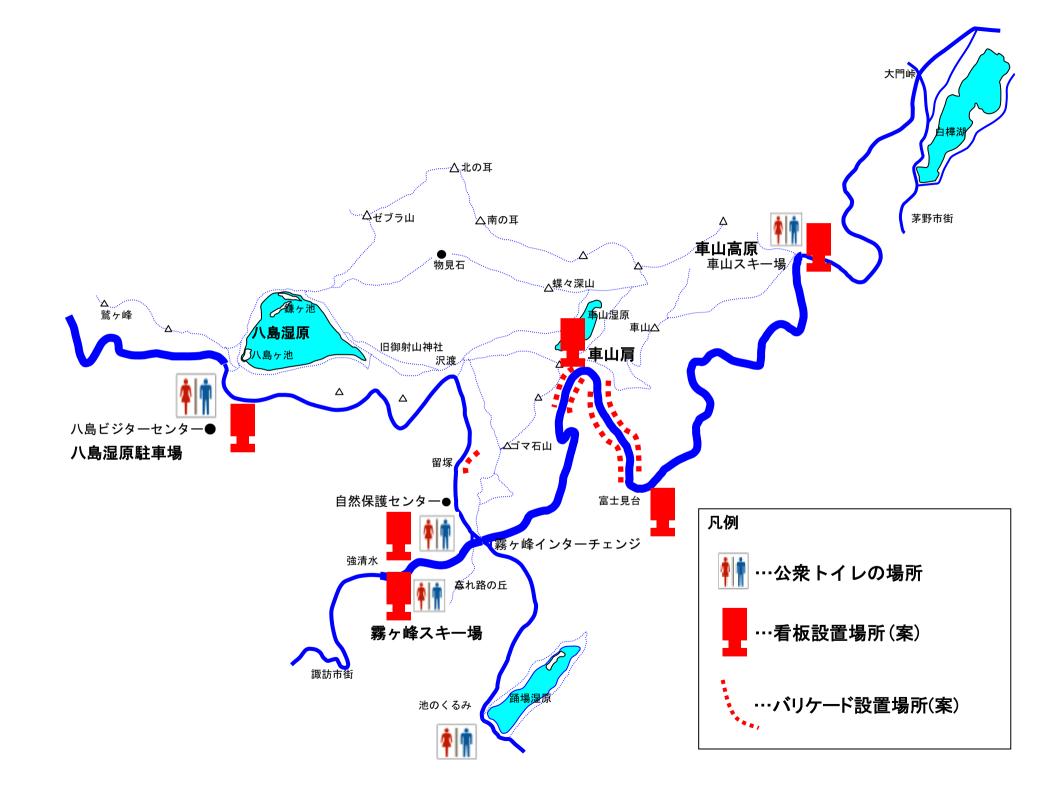

## 3 当面の対応と今後について

(1) JTBなど旅行会社の主催ツアー客が駐車場や仮設トイレを利用するには限界があるので、旅行会社のツアー行程におけるトイレ休憩場所を公衆トイレのある強清水や車山高原等も利用してもらうことや霧ヶ峰自然保護センターなど3箇所のビジターセンターの利用とセットで考えてもらうため、地元市町村及び観光協会等から旅行会社等への周知やホームページ、電光掲示板などで情報提供していく。

また、利用客全体に対し、仮設トイレがパンクする可能性があるので、公衆トイレがある場所を霧ヶ峰入り口付近で案内する看板(案)(別紙)を21年7月2日に設置する予定である。

(2) 今後の駐車場不足及び渋滞への対応

# 車山肩付近の道路は、 駐車禁止です。

# トイレは次の場所にある公衆トイレを御利用ください。

- 3 霧ヶ峰インターチェンジ
  (諏訪市側へ約3.0km 程度)
- ② 霧ヶ峰スキー場 (諏訪市側へ約3.5km程度)
- ③ 八島駐車場 (八島湿原側へ約7.0km)
- ④ 池のくるみ (諏訪市四賀側へ約 5.0km)

# 霧ヶ峰には3つのビジターセンターが ありますので、ぜひ御利用下さい。

- ② 霧ヶ峰自然保護センター
- ® 八島ビジターセンター
- ◎ 車山ビジターセンター

霧ヶ峰自然環境保全協議会 諏訪市・茅野市・下諏訪町 諏訪警察署

1,400mm